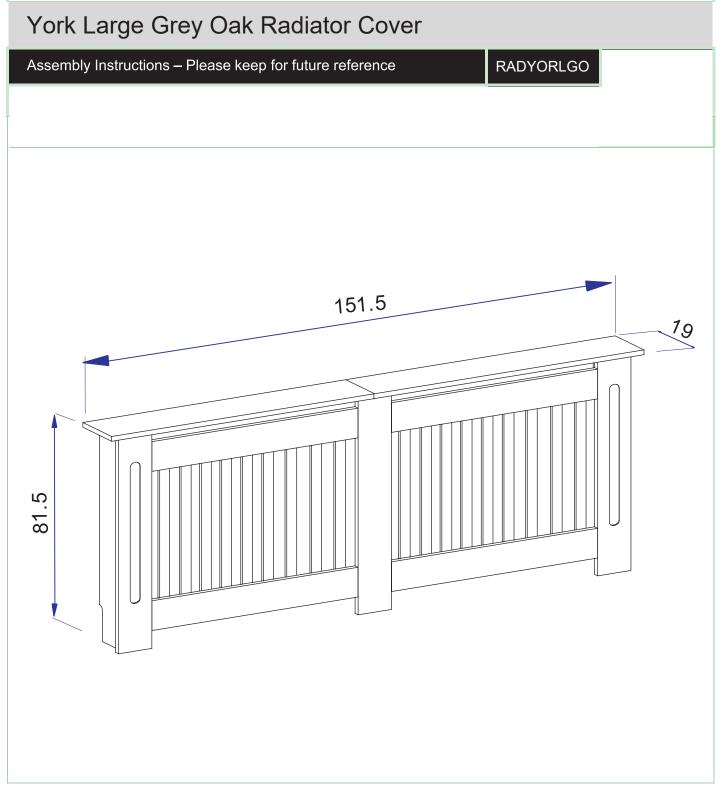

### **GLOBAL PROCUREMENT AND MARKETING LIMITED**

| Dimensions                      | No. people | Assembly Time | SKU #     |           | Fo |
|---------------------------------|------------|---------------|-----------|-----------|----|
| Width: 151.5 cm                 | M          | 35 mins       |           | thank you | G  |
| Depth: 19 cm<br>Height: 81.5 cm | ă ă        | (approx.)     | RADYORLGO | Charace / |    |