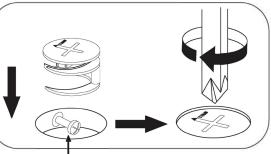

### SPECIAL TIPS FOR FITTING CAM-LOCKS AND QUICKFIT

Quickfit head needs to be in centre

If you are unhappy with the product and wish to return it, please follow the retailer's returns procedure.