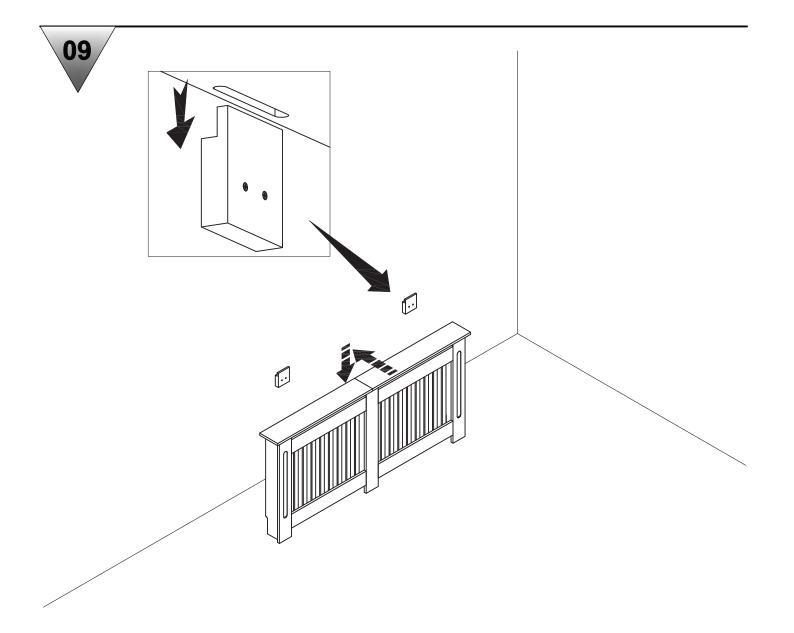

### SPECIAL TIPS FOR FITTING CAM-LOCKS AND QUICKFIT

Quickfit head needs to be in centre

If you are unhappy with the product and wish to return it, please follow the retailer's returns procedure.

# **Assembly Instructions**

If you have damaged or missing components, email: aftersales@gpmfurniture.co.uk