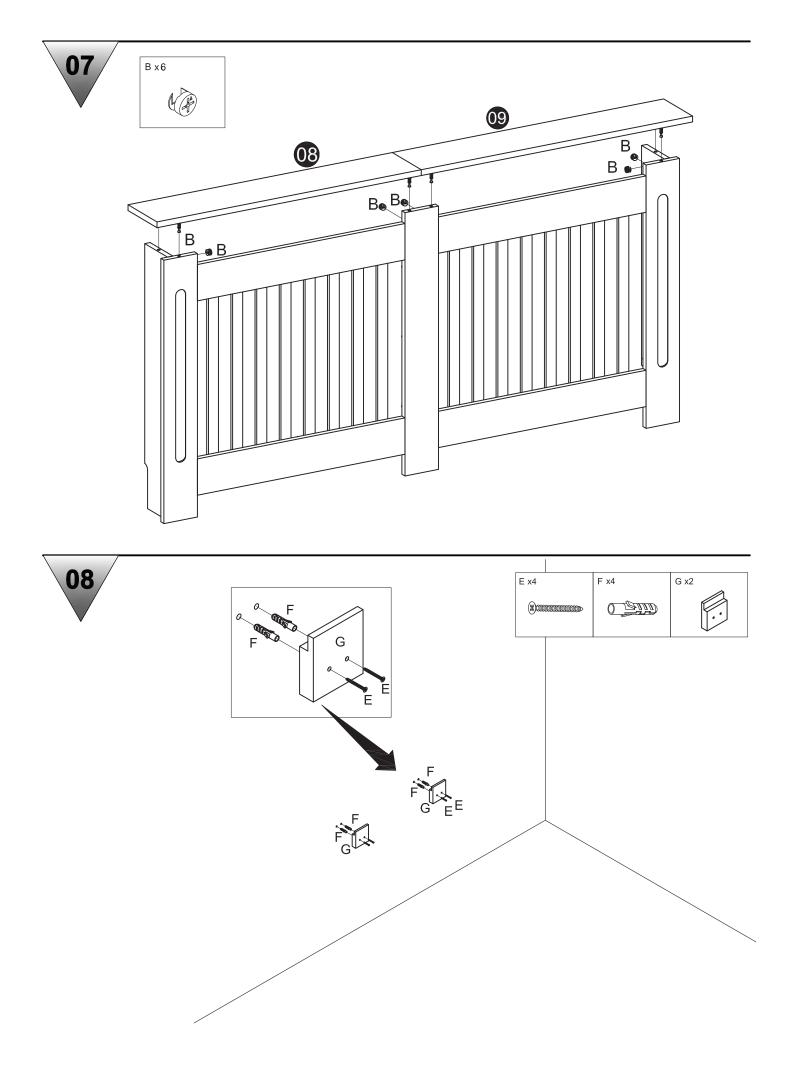

| (A) | CAM lock dowel<br>x20                   | (B) | CAM lock >  | x 20 | (C) | Wood dowel x1 | 9 <b>(D)</b> | Screw                 | x36 |
|-----|-----------------------------------------|-----|-------------|------|-----|---------------|--------------|-----------------------|-----|
|     | -                                       |     |             |      |     |               |              | <pre>«cccccd(%)</pre> |     |
|     |                                         |     |             |      |     |               |              | Ø3x14mm               |     |
| (E) | Screw x4                                | (F) | Wall anchor | x4   | (G) | Wood block x  | 2 <b>(H)</b> | Screw                 | x8  |
|     | (%)000000000000000000000000000000000000 |     |             |      |     | ··            |              | Ø3x12mm               |     |
| (1) | Iron sheet x1                           |     |             |      |     |               |              |                       |     |
|     |                                         |     |             |      |     |               |              |                       |     |

# **Assembly Instructions**

If you have damaged or missing components, email: aftersales@gpmfurniture.co.uk