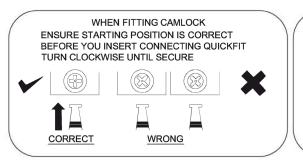

### SPECIAL TIPS FOR FITTING CAM-LOCKS AND QUICKFIT

Quickfit head needs to be in centre

If you are unhappy with the product and wish to return it, please follow the retailer's returns procedure.