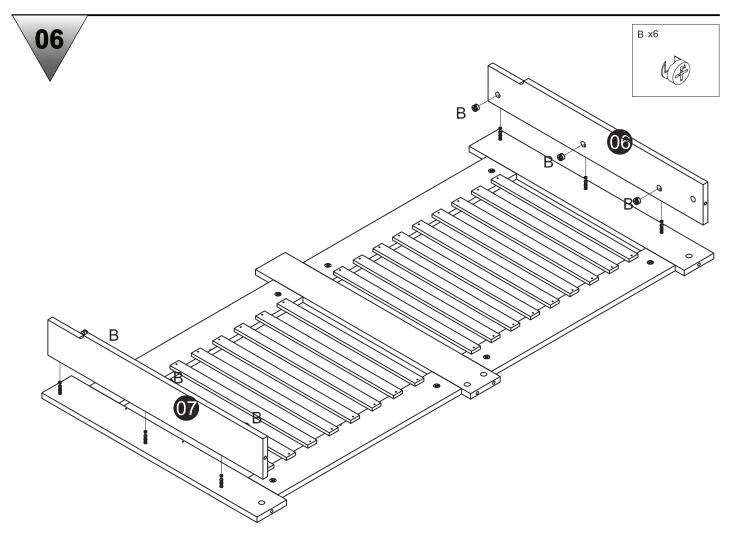

| (A) | CAM lock dowel<br>x20                   | (B) | CAM lock >  | x 20 | (C) | Wood dowel x1 | 9 <b>(D)</b> | Screw                 | x36 |
|-----|-----------------------------------------|-----|-------------|------|-----|---------------|--------------|-----------------------|-----|
|     | -                                       |     |             |      |     |               |              | <pre>«cccccd(%)</pre> |     |
|     |                                         |     |             |      |     |               |              | Ø3x14mm               |     |
| (E) | Screw x4                                | (F) | Wall anchor | x4   | (G) | Wood block x  | 2 <b>(H)</b> | Screw                 | x8  |
|     | (%)000000000000000000000000000000000000 |     |             |      |     | ··            |              | Ø3x12mm               |     |
| (1) | Iron sheet x1                           |     |             |      |     |               |              |                       |     |
|     |                                         |     |             |      |     |               |              |                       |     |

# **Assembly Instructions**

If you have damaged or missing components, email: aftersales@gpmfurniture.co.uk