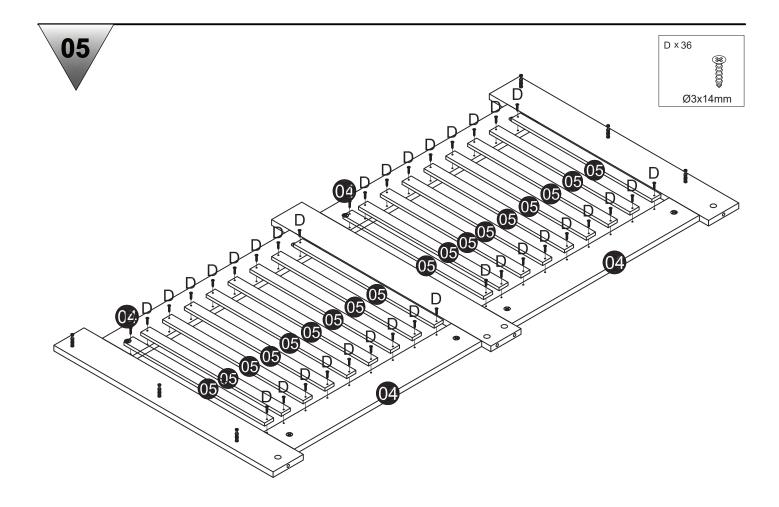

| (A) | CAM lock dowel<br>x20                   | (B) | CAM lock >  | x 20 | (C) | Wood dowel x1 | 9 <b>(D)</b> | Screw                 | x36 |
|-----|-----------------------------------------|-----|-------------|------|-----|---------------|--------------|-----------------------|-----|
|     | -                                       |     |             |      |     |               |              | <pre>«cccccd(%)</pre> |     |
|     |                                         |     |             |      |     |               |              | Ø3x14mm               |     |
| (E) | Screw x4                                | (F) | Wall anchor | x4   | (G) | Wood block x  | 2 <b>(H)</b> | Screw                 | x8  |
|     | (%)000000000000000000000000000000000000 |     |             |      |     | ··            |              | Ø3x12mm               |     |
| (1) | Iron sheet x1                           |     |             |      |     |               |              |                       |     |
|     |                                         |     |             |      |     |               |              |                       |     |

# **Assembly Instructions**

If you have damaged or missing components, email: aftersales@gpmfurniture.co.uk