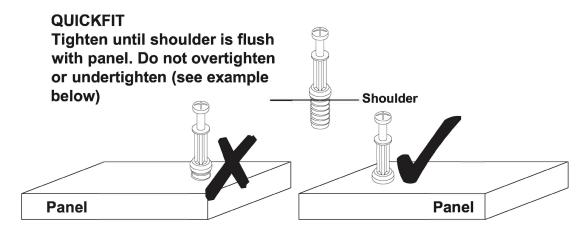

### SPECIAL TIPS FOR FITTING CAM-LOCKS AND QUICKFIT

Quickfit head needs to be in centre

If you are unhappy with the product and wish to return it, please follow the retailer's returns procedure.