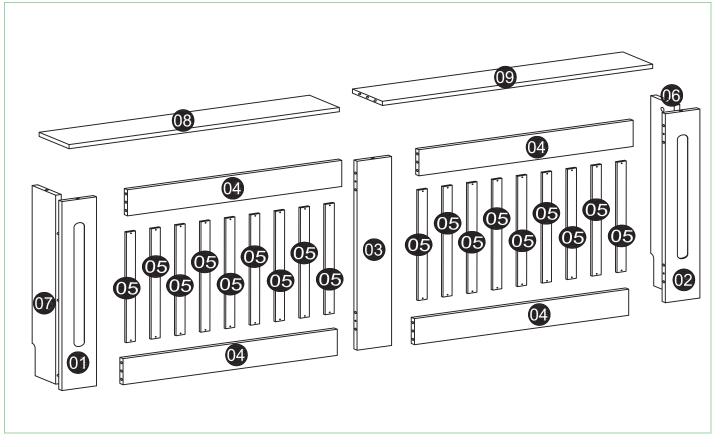

# **Exploded View**

# **Components - Panels**

Please check that you have all the components listed below before constructing your item.

| Part No | Description              | Qty | Size<br>(mm) | Thickness<br>(mm) |  |
|---------|--------------------------|-----|--------------|-------------------|--|
| 1       | LEFT PANEL               | 1   | 808x112      | 12                |  |
| 2       | RIGHT PANEL              | 1   | 808x112      | 12                |  |
| 3       | CENTRAL PANEL            | 1   | 808x112      | 12                |  |
| 4       | TOP RAIL AND BOTTOM RAIL | 4   | 656x105      | 12                |  |
| 5       | SLITS                    | 18  | 553x38       | 5                 |  |
| 6       | RIGHT LEG                | 1   | 808x168      | 12                |  |
| 7       | LEFT LEG                 | 1   | 808x168      | 12                |  |
| 8       | LEFT TOP PANEL           | 1   | 760x190      | 12                |  |
| 9       | RIGHT TOP PANEL          | 1   | 760x190      | 12                |  |
|         |                          |     |              |                   |  |